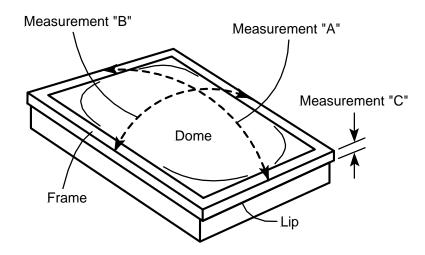

## Skylight Measuring Worksheet

Measure in inches over center of dome between top outside edge of skylight metal frame for both length and width. Multiply length (A) by width (B) and divide result by 144 for conversion to sq. ft. to determine price. Also, measure the vertical dimension of overhanging metal lip (C). Custom orders should be placed using *inches* for length, width and lip.